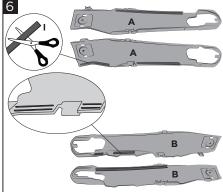

Insert the rubber band (F) in the dedicated space, as shown in figure on both protections.

Înserire l'elastico (F) nell'apposito spazio come mostrato in figura su entrambe le protezioni.

Recommended application: Cut the adhesive rubber strip (I) using the length of the various ribs as a reference and apply it to them on both covers.

Applicazione consigliata: Tagliare la striscia di gomma adesiva (I) usando come riferimento la lunghezza delle varie nervature e applicarla su di esse su entrambe le cover.