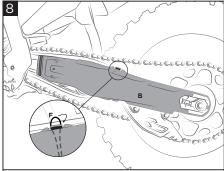

Mount the fork protection (B) framing it with the support (D) and hook the rubber band

Montare la protezione forcellone (B) incastrandola con il supporto (D), e agganciare l'elastico (F).