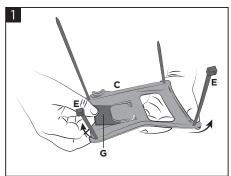

## ACE33i3

PROTEZIONI FORCELLONI TEKET MAGNET EXC/EXC-F 2024

**ACERBIS PARTS** COD. 500009085 PG. A - (1 pcs) B - (1 pcs) **C** - (1 pcs) E - (4 pcs) **D** - (1 pcs) F - (2 pcs) **G** - (2 pcs)

Insert the plate (G) in the support (C) and insert the zip ties (E) in their dedicated spaces, as shown in figure.

Inserire la piastrina (G) nel supporto (C) e infilare le fascette (E) negli appositi spazi come indicato in figura.

Place the support (C) and close the zip ties (E) identifying the anchor points.

Posizionare il supporto (C) e chiudere le fascette (E) individuando i punti di ancoraggio