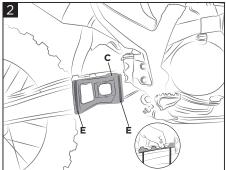

Inserire la piastrina (G) nel supporto (C) e infilare le fascette (E) negli appositi spazi come indicato in figura.

Place the support (C) and close the zip ties (E) identifying the anchor points.

Posizionare il supporto (C) e chiudere le fascette (E) individuando i punti di ancoraggio