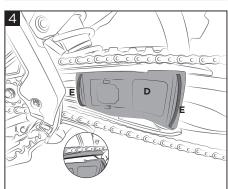

Place the support (D) identifying the anchor points, insert the zip ties (E) as shown in figure and close them.

Sollevare il guidacatena per infilare le fascette se necessario. Posizionare il supporto (D) individuando i punti di ancoraggio infilando le fascette (E) come in figura e chiuderle.