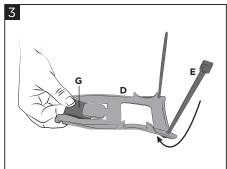

Insert the plate (G) in the support (D) and insert the zip ties (E) in their dedicated spaces, as shown in figure.

Inserire la piastrina (G) nel supporto (D) ed inserire la fascetta (E) nell'apposito spazio, come mostrato in figura.