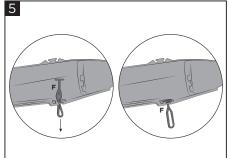

Insert the rubber band (F) in the dedicated space, as shown in figure on both protections.

Înserire l'elastico (F) nell'apposito spazio come mostrato in figura su entrambe le protezioni.

Recommended application: Cut the adhesive rubber strip (I) using the length of the various ribs as a reference and apply it to them on both covers.